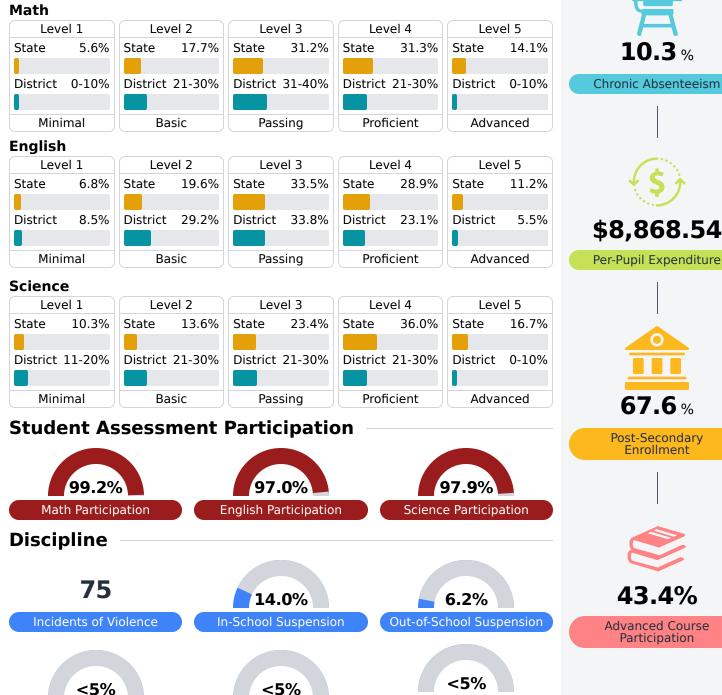

## **Detailed Assessment and Other Data**

#### **Student Performance**

The following information shows each level of student performance on statewide assessments.

School-Based Arrests \* Enformation School-Based Arrests \* Enformation Enformatio