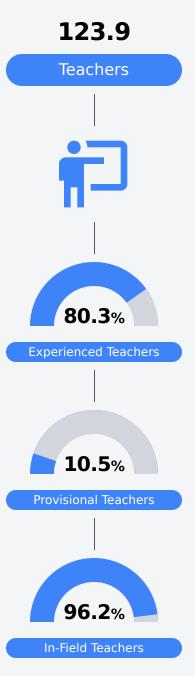

### Other Measures

Other measurements of student performance that factor into the accountability grade.

**Teacher Data** 