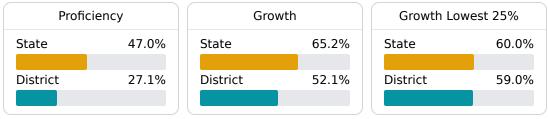

# District Report Card 2018 - 2019

For more detailed information, please visit https://msrc.mdek12.org.



Tylertown, MS 3<u>9667</u>

wcarney@wcsd.k12.ms.us

## **School Accountability Grade Components**

Mississippi's accountability system assigns "A" through "F" letter grades for schools and districts. Grades are based on student achievement, student growth, student participation in testing, and other academic measures.

## Math

Measurements of student performance on the statewide math assessment.



#### English

Measurements of student performance on the statewide English language arts (ELA) assessment.



### Other Measures

Other measurements of student performance that factor into the accountability grade.





**Teacher Data** 



## **Detailed Assessment and Other Data**

#### **Student Performance**

The following information shows each level of student performance on statewide assessments.



School-Based Arrests \* Enformation School-Based Arrests \* Enformation Enformatio

**Other Data** 

Expulsions

Referred to Law

Enforcement \*