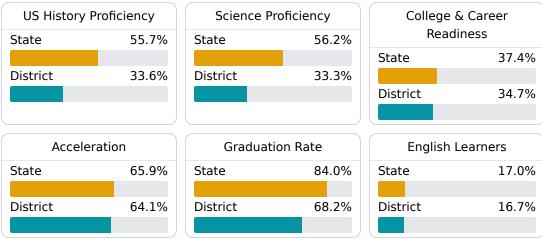

### Other Measures

Other measurements of student performance that factor into the accountability grade.

**Teacher Data** 